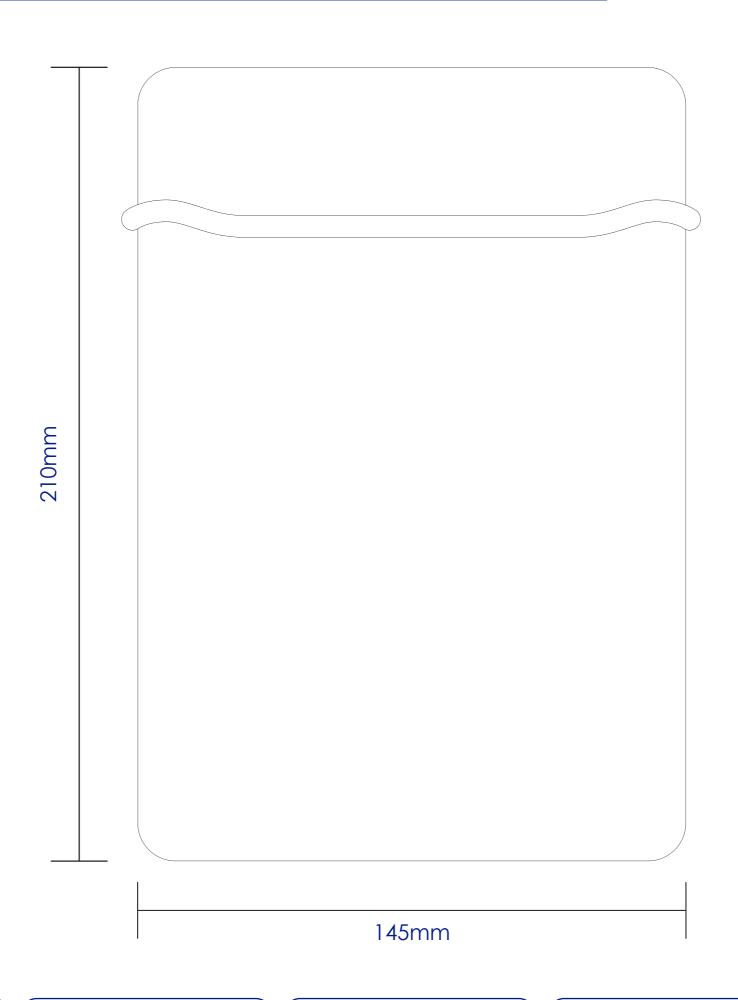

### **Approval Proof**



# Print Colours Text

## Product Colour Text

210mm x 145mm iPad Mini Cover Branding Method: Printed

### **Logo Size**

#### **Terms & Conditions**

It is the clients responsibility to check the above artwork has been produced correctly by our factory to suit the manufacturing process. Whilst every effort has been made to copy the artwork provided, certain pantones have a tolerance of -10% +10% colour variation. Please note colours can vary from monitor so always check the pantone. Any correction/amendments after Moulds/Screens have been created will result in a new Mould/Screen being required and charged By signing off acceptance you have agreed to proceed and such no errors or omissions can be accepted or highlighted once the goods have been delivered.



Please note small texts may f